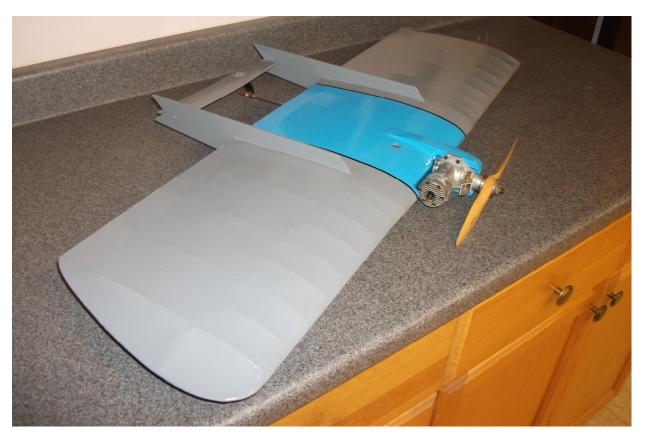

#### **Classic Combat Airplanes**

Your editor has added a new airplane to his collection of classic combat airplanes. I also finally got some paint on one that been in my collection for quite a little while now.

They are both Larry Scarinzi designs.

The one on the top of the page is a "Blitz" (circa 1964) At the bottom of the page is Larry's "Werewolf", a 1959 design.