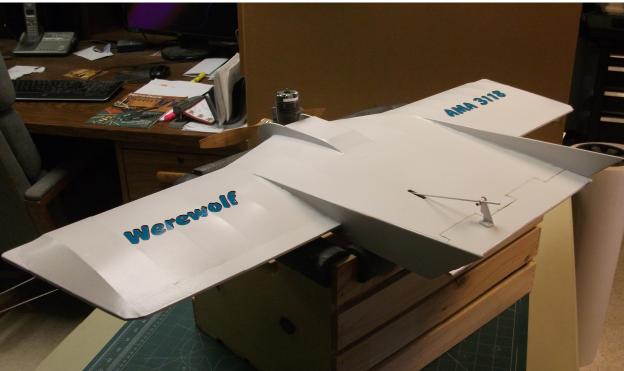

#### **Classic Combat Airplanes**

Your editor has added a new airplane to his collection of classic combat airplanes. I also finally got some paint on one that been in my collection for quite a little while now.

They are both Larry Scarinzi designs.

The one on the top of the page is a "Blitz" (circa 1964) At the bottom of the page is Larry's "Werewolf", a 1959 design.