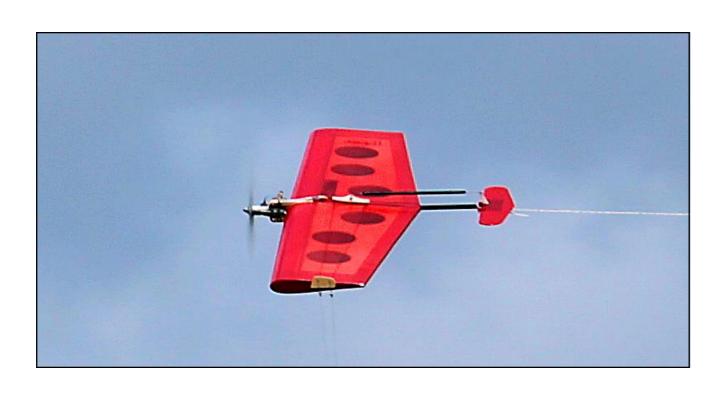

#### **Classic Combat Airplanes**

Your editor has added a new airplane to his collection of classic combat airplanes. I also finally got some paint on one that been in my collection for quite a little while now.

They are both Larry Scarinzi designs.

The one on the top of the page is a "Blitz" (circa 1964) At the bottom of the page is Larry's "Werewolf", a 1959 design.