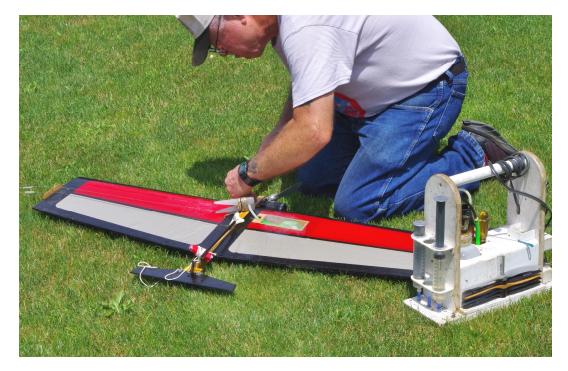

# Wingbuster Summer Championship - July 8th - GX Combat Brian Stas Photos

Chris Sarnowski

Paul Kubek

### Wingbuster Summer Championship - July 8th - GX Combat Brian Stas photos

Joe Fustolo and Neil Simpson

Paul Kubek and Chris Sarnowski

Neil Simpson gets a õCarbon Coyoteö ready for a match

### Wingbuster Summer Championship - July 8th - GX Combat Brian Stas photos

Joe Fustolo and Neil Simpson

Wingbuster Summer Championship - July 8th - GX Combat Brian Stas photos