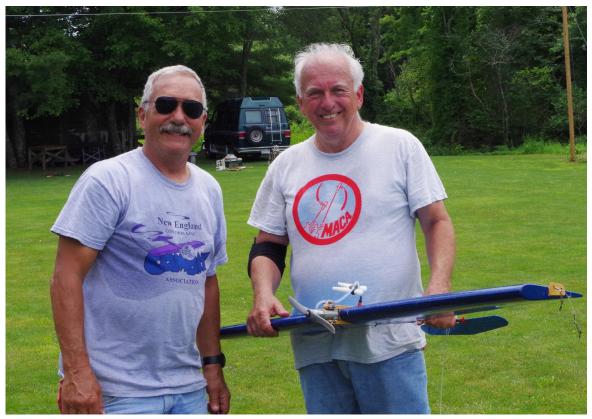

Neil Simpson/E. Brookfield, MA2375ptsJoe Fustolo/Stoughton, MA2155ptsBrian Stas/Kingston, MA1550ptsChris Sarnowski/Bedford, MA1430ptsPaul Kubek/Brockton, MA1010pts

The trophy winners left to right Neil Simpson (1st) Joe Fustolo (2nd) and Brian Stas (3rd)