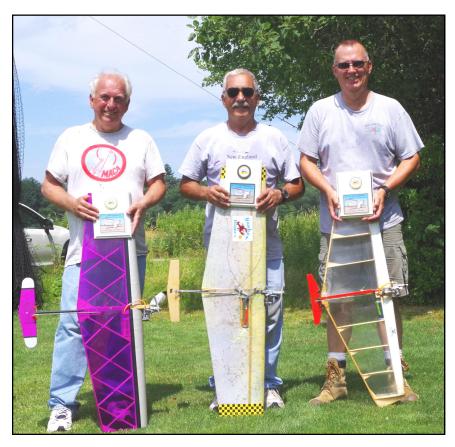

### Wingbuster Summer Championships NEIL SIMPSON, JOE FUSTOLO AND BRIAN STAS TAKE TOP THREE SPOTS

JULY 8, 2017 6 HALIFAX, MA 6 The Wingbuster Club Field in Halifax, Massachusetts was the location and once again the field was manicured and very green. The weather was seasonably warm with temperatures in the mid eighties, partly sunny and a light breeze. This event attracted five pilots.

Neil Simpson/E. Brookfield, MA2375ptsJoe Fustolo/Stoughton, MA2155ptsBrian Stas/Kingston, MA1550ptsChris Sarnowski/Bedford, MA1430ptsPaul Kubek/Brockton, MA1010pts

The trophy winners left to right Neil Simpson (1st) Joe Fustolo (2nd) and Brian Stas (3rd)