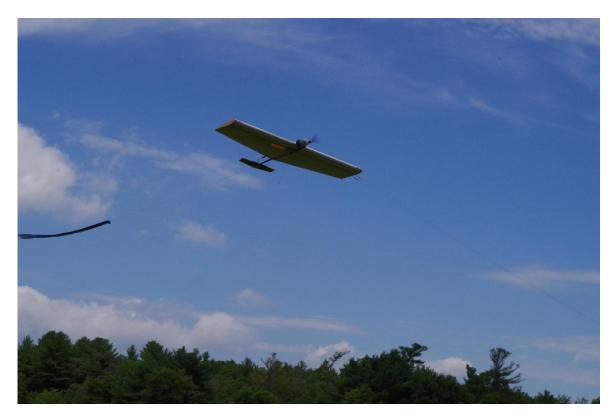

# Wingbuster Summer Championship - July 8th - GX Combat Brian Stas Photos

Chris Sarnowski

Paul Kubek

### Wingbuster Summer Championship - July 8th - GX Combat Brian Stas photos

Joe Fustolo and Neil Simpson

Paul Kubek and Chris Sarnowski

Neil Simpson gets a õCarbon Coyoteö ready for a match