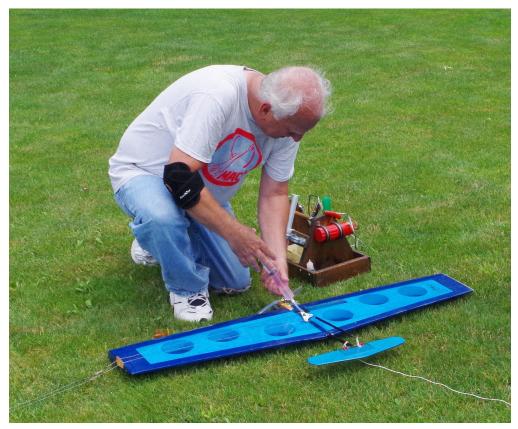

# Wingbuster Summer Championship - July 8th - GX Combat Brian Stas Photos

Chris Sarnowski

Paul Kubek

### Wingbuster Summer Championship - July 8th - GX Combat Brian Stas photos

Joe Fustolo and Neil Simpson

Paul Kubek and Chris Sarnowski

Neil Simpson gets a õCarbon Coyoteö ready for a match

### Wingbuster Summer Championship - July 8th - GX Combat Brian Stas photos

Joe Fustolo and Neil Simpson

Wingbuster Summer Championship - July 8th - GX Combat Brian Stas photos