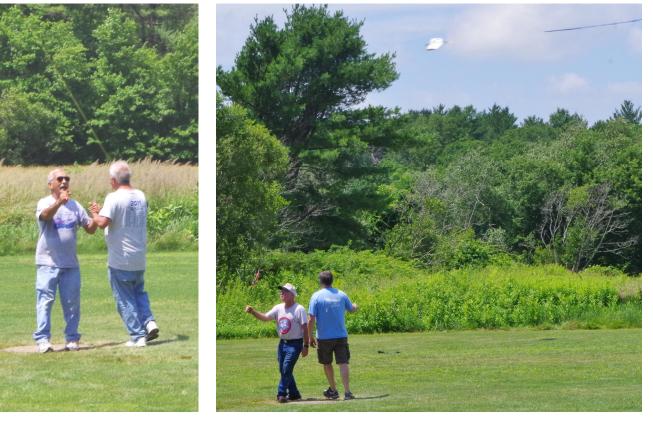

### Wingbuster Summer Championship - July 8th - GX Combat Brian Stas photos

Joe Fustolo and Neil Simpson

Paul Kubek and Chris Sarnowski

Neil Simpson gets a õCarbon Coyoteö ready for a match

### Wingbuster Summer Championship - July 8th - GX Combat Brian Stas photos

Joe Fustolo and Neil Simpson

Wingbuster Summer Championship - July 8th - GX Combat Brian Stas photos