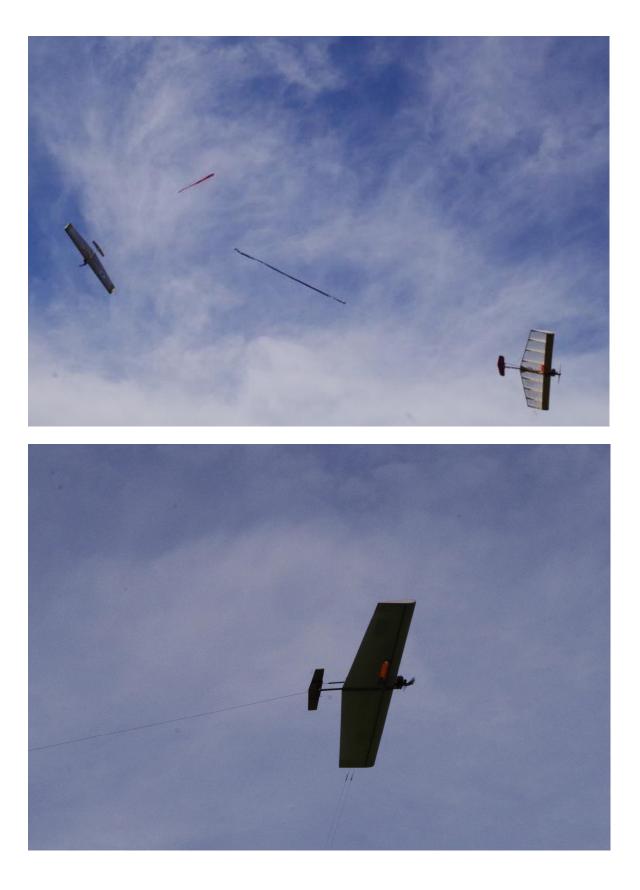

### Wingbuster Summer Championship - July 8th - GX Combat Brian Stas photos

Joe Fustolo and Neil Simpson

Paul Kubek and Chris Sarnowski

Neil Simpson gets a õCarbon Coyoteö ready for a match

### Wingbuster Summer Championship - July 8th - GX Combat Brian Stas photos

Joe Fustolo and Neil Simpson

Wingbuster Summer Championship - July 8th - GX Combat Brian Stas photos