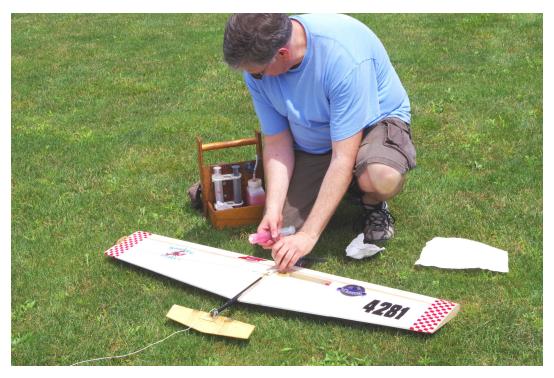

### Wingbuster Summer Championship - July 8th - GX Combat Brian Stas photos

Joe Fustolo and Neil Simpson

Paul Kubek and Chris Sarnowski

Neil Simpson gets a õCarbon Coyoteö ready for a match