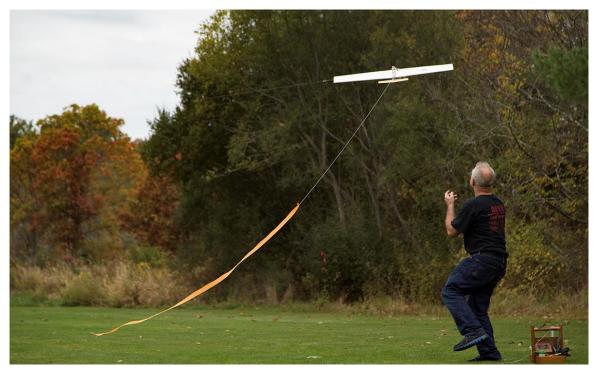

### 2017 Fall Fly Off - October 29th - GX Combat Photos by Shawn Bush

Neil Simpson and Joe Fustolo

Chris Sarnowski and Paul Kubek

#### 2017 Fall Fly Off - October 29th - GX Combat Photos by Shawn Bush

Paul Kubek launches Chris Sarnowskiøs airplane

2017 Fall Fly Off - October 29th - GX Combat Photos by Shawn Bush

Rick Clark gets Chris Sarnowski airborne

Neil Simpson and Paul Kubek

Joe Fustolo and Brian Stas