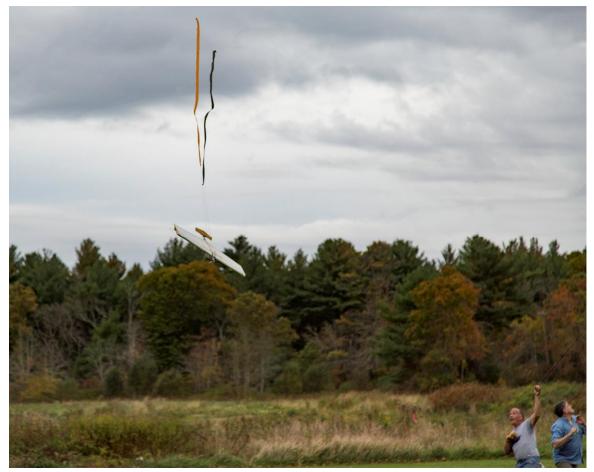

### 2017 Fall Fly Off - October 29th - GX Combat Photos by Shawn Bush

Neil Simpson and Joe Fustolo

Chris Sarnowski and Paul Kubek

#### 2017 Fall Fly Off - October 29th - GX Combat Photos by Shawn Bush

Paul Kubek launches Chris Sarnowskiøs airplane

2017 Fall Fly Off - October 29th - GX Combat Photos by Shawn Bush

Rick Clark gets Chris Sarnowski airborne

Neil Simpson and Paul Kubek

Joe Fustolo and Brian Stas