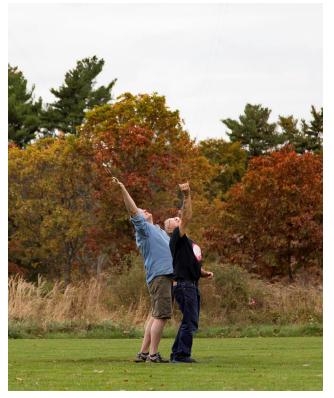

|                   |               |

### 2017 Fall Fly Off - October 29th - GX Combat Photos by Shawn Bush





Neil Simpson and Joe Fustolo



Chris Sarnowski and Paul Kubek

#### 2017 Fall Fly Off - October 29th - GX Combat Photos by Shawn Bush



Paul Kubek launches Chris Sarnowskiøs airplane



2017 Fall Fly Off - October 29th - GX Combat Photos by Shawn Bush



Rick Clark gets Chris Sarnowski airborne



Neil Simpson and Paul Kubek

Joe Fustolo and Brian Stas

# New England Contest Fund 1/1/2017 through 11/17/2017

11/17/2017

| Date           | Description                   | Category                | Amount  |
|----------------|-------------------------------|-------------------------|---------|
| BALANCE 12/31/ | /2016                         |                         | 266.00  |
| 1/18/2017      | Will Rogers                   | Contribution            | 100.00  |
| 5/8/2017       | Wingbuster Spring Champions   |