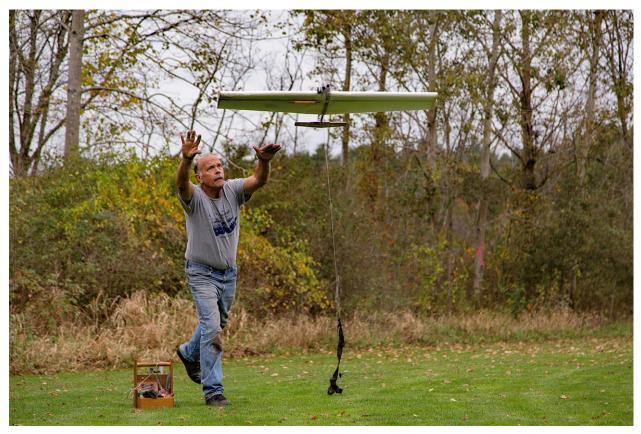

### 2017 Fall Fly Off - October 29th - GX Combat Photos by Shawn Bush

Neil Simpson and Joe Fustolo

Chris Sarnowski and Paul Kubek

#### 2017 Fall Fly Off - October 29th - GX Combat Photos by Shawn Bush

Paul Kubek launches Chris Sarnowskiøs airplane

2017 Fall Fly Off - October 29th - GX Combat Photos by Shawn Bush

Rick Clark gets Chris Sarnowski airborne

Neil Simpson and Paul Kubek

Joe Fustolo and Brian Stas