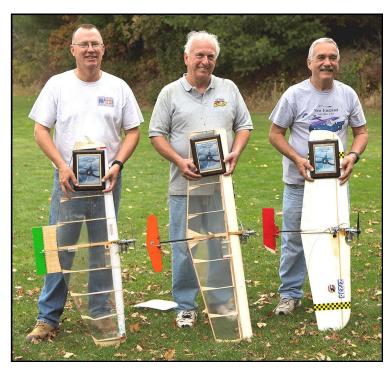

Brian Stas/Kingston, MA2270ptsNeil Simpson/E.Brookfield, MA2160ptsJoe Fustolo/Stoughton, MA1840ptsPaul Kubek/Brockton, MA1730ptsChris Sarnowski/Bedford, MA1320ptsRick Clark/New Hampshire1210pts

The trophy winners left to right

Brian Stas (1st) Neil Simpson (2nd) and Joe Fustolo (3rd)

FROM THE EDITOR: New England Combat News exists, not to make a profit, but rather, to promote control line combat in New England. It is distributed without charge to those readers who participate in New England combat contests or who support these contests through donations to the New England contest fund. It is also distributed no charge if you can accept an email attachment and it is available as a free download from our website, as well. The subscription rate is \$20.00/year for people who do not meet the above criterion. If you have information you would like to see in this newsletter please call or write: