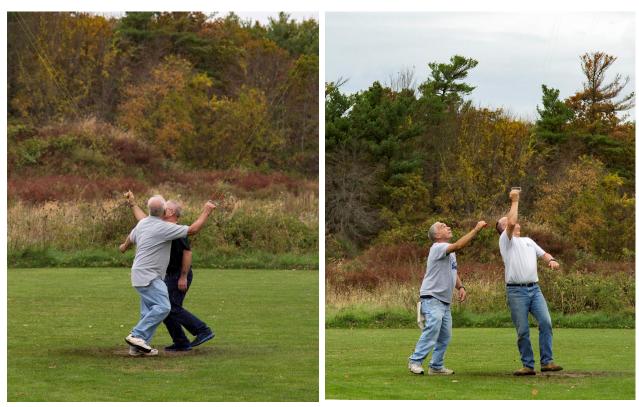

### 2017 Fall Fly Off - October 29th - GX Combat Photos by Shawn Bush

Neil Simpson and Joe Fustolo

Chris Sarnowski and Paul Kubek

#### 2017 Fall Fly Off - October 29th - GX Combat Photos by Shawn Bush

Paul Kubek launches Chris Sarnowskiøs airplane

2017 Fall Fly Off - October 29th - GX Combat Photos by Shawn Bush

Rick Clark gets Chris Sarnowski airborne

Neil Simpson and Paul Kubek

Joe Fustolo and Brian Stas