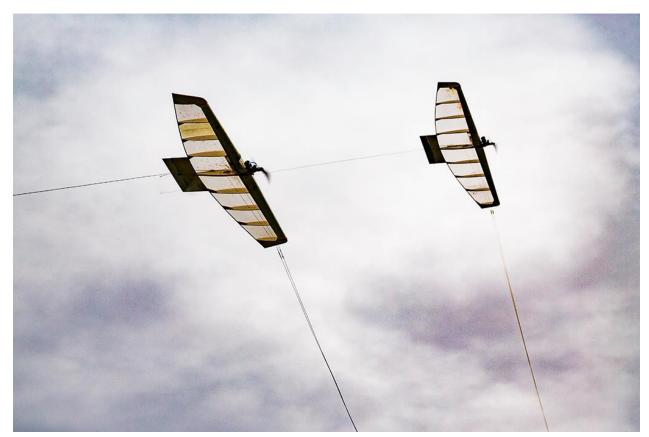

### 2017 Fall Fly Off - October 29th - GX Combat Photos by Shawn Bush

Neil Simpson and Joe Fustolo

Chris Sarnowski and Paul Kubek