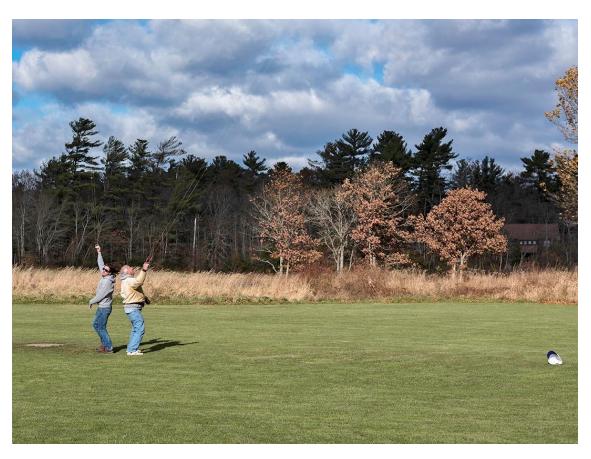

# 2017 Turkey Day Shootout - November 26th - GX Combat Photos by Shawn Bush

Bill Bishop and Matt Stas

Matt and Brian Stas

Neil Simpson and Brian Stas

## **2017 Turkey Day Shootout - November 26th - GX Combat**Photos by Shawn Bush

Bill Bishop launches Paul Kubekøs airplane

Matt Stas and Neil Simpson