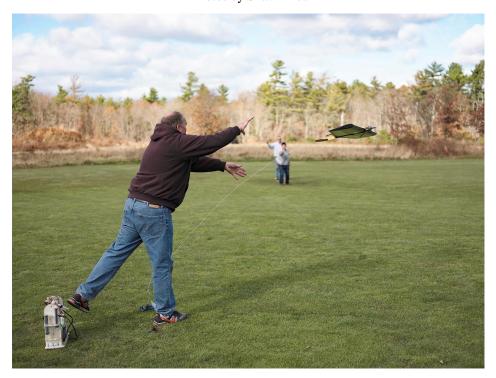

## **2017 Turkey Day Shootout - November 26th - GX Combat**Photos by Shawn Bush

Bill Bishop launches Paul Kubekøs airplane

Matt Stas and Neil Simpson