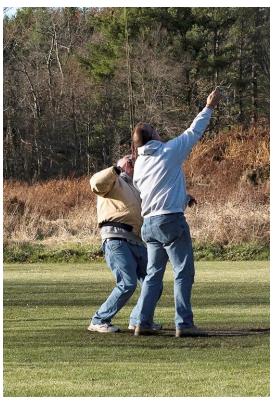

## **2017 Turkey Day Shootout - November 26th - GX Combat**Photos by Shawn Bush

Bill Bishop launches Paul Kubekøs airplane

Matt Stas and Neil Simpson