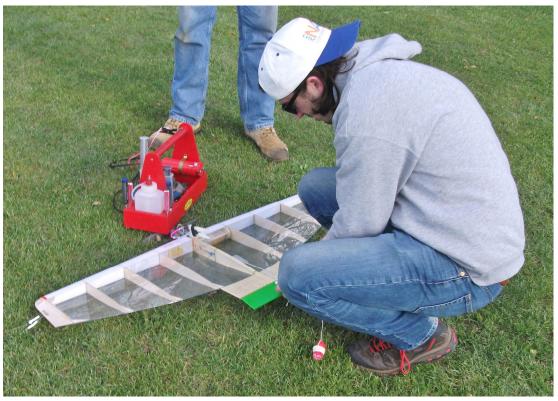

## **2017 Turkey Day Shootout - November 26th - GX Combat**Photos by Shawn Bush

Bill Bishop launches Paul Kubekøs airplane

Matt Stas and Neil Simpson