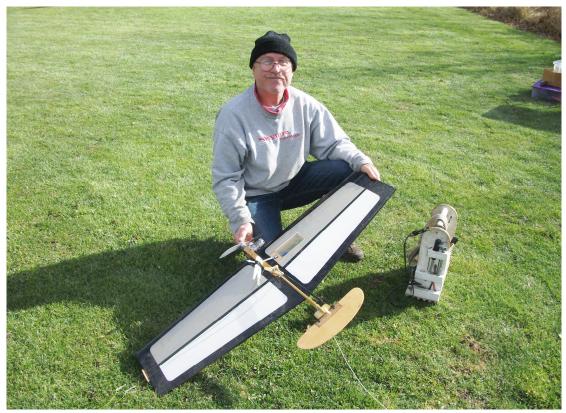

|                   | U.S. Funds Only)<br>same address (No Newsletter) |              |  |  |
| DONATIONS                                                                                         | F2D Pitman Fund §    | O                 | Other (Specify)                                  | \$           |  |  |

Be sure to include your forum login name so that you can be granted access to the members section.

# 2017 Turkey Day Shootout - November 26th - GX Combat Photos by Shawn Bush



Bill Bishop and Matt Stas



Matt and Brian Stas



Neil Simpson and Brian Stas

## **2017 Turkey Day Shootout - November 26th - GX Combat**Photos by Shawn Bush



Bill Bishop launches Paul Kubekøs airplane



Matt Stas and Neil Simpson

## 2017 Turkey Day Shootout - November 26th - GX Combat



Paul Kubek



Matt Stas

## Rumors, Facts Etc.

CONTEST FUND: This month we received a very generous donation from Brian Stas . . . Thank You Brian !!!



Wishing all Our Readers
A Merry Christmas and
A Happy New Year

# New England Contest Fund - YTD 1/1/2017 through 12/20/2017

| 1 | 2 | 12 | n | 12 | N | 1 | 7 |
|---|---|----|---|----|---|---|---|
|   |   |    |   |    |   |   |   |

| Date                     | Description                    | Category                                                                                       | Amount          |  |  |
|--------------------------|--------------------------------|------------------------------------------------------------------------------------------------|-----------------|--|--|
| ALANCE 12/31             | /2016