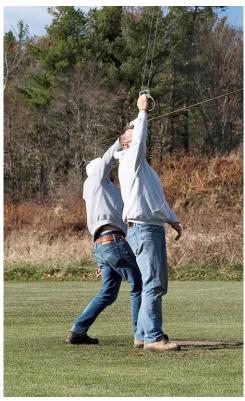

## **2017 Turkey Day Shootout - November 26th - GX Combat**Photos by Shawn Bush

Bill Bishop launches Paul Kubekøs airplane

Matt Stas and Neil Simpson