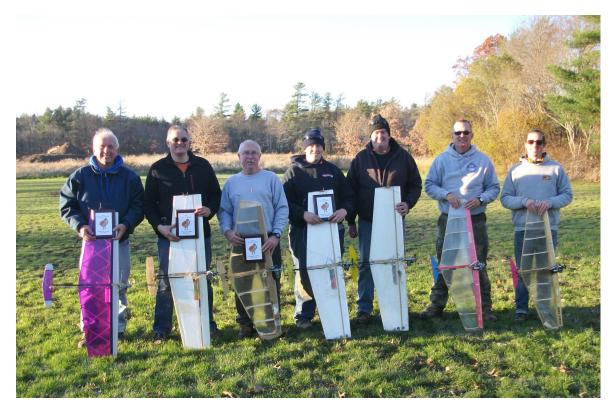

## 2018 Turkey Day Shootout - GX Combat - November 11th

Paul Kubek and Brian Stas

Cody Bishop ready to launch his dadøs airplane

Group photo at contest end-all the brave souls who were on hand for this one