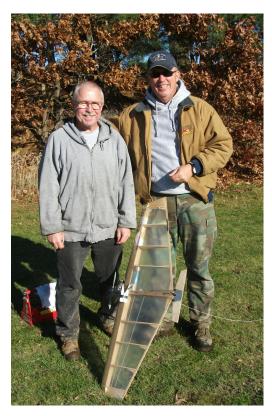

### 2018 Fall Fly Off-GX Combat-October 28th Paul Kubek Photos

Chris Sarnowski

Brian Stas and Cody Bishop

Neil Simpson and Brian Stas

#### 2018 Fall Fly Off-GX Combat-October 28th Paul Kubek Photos

Chris Sarnowski and Cody Bishop

Brian Stas gets Cody Bishop airborne in a match with his dad, Bill

Team Stas-Brian and Matt

Team Bishop - Bill and Cody