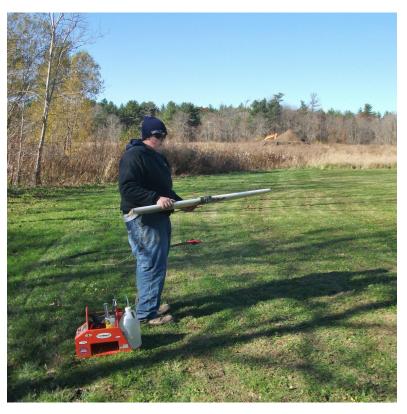

### 2018 Fall Fly Off-GX Combat-October 28th Paul Kubek Photos

Chris Sarnowski

Brian Stas and Cody Bishop

Neil Simpson and Brian Stas

#### 2018 Fall Fly Off-GX Combat-October 28th Paul Kubek Photos

Chris Sarnowski and Cody Bishop

Brian Stas gets Cody Bishop airborne in a match with his dad, Bill

Team Stas-Brian and Matt

Team Bishop - Bill and Cody