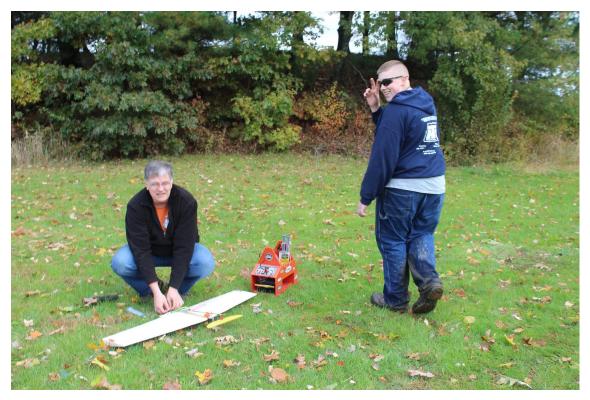

### 2018 Fall Fly Off-GX Combat-October 28th Paul Kubek Photos

Chris Sarnowski

Brian Stas and Cody Bishop

Neil Simpson and Brian Stas

#### 2018 Fall Fly Off-GX Combat-October 28th Paul Kubek Photos

Chris Sarnowski and Cody Bishop

Brian Stas gets Cody Bishop airborne in a match with his dad, Bill

Team Stas-Brian and Matt

Team Bishop - Bill and Cody