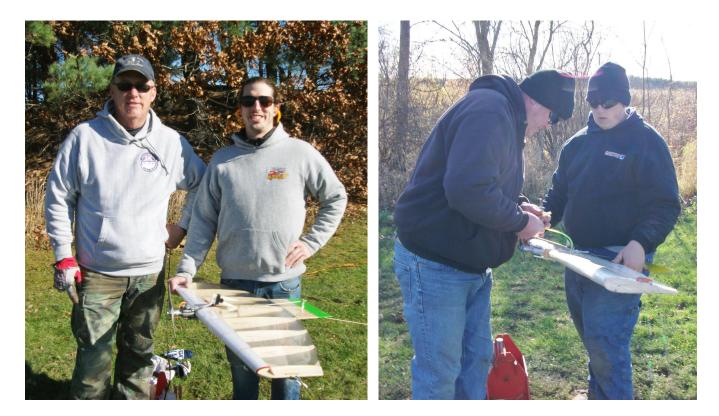

### 2018 Fall Fly Off-GX Combat-October 28th Paul Kubek Photos

Chris Sarnowski

Brian Stas and Cody Bishop

Neil Simpson and Brian Stas

#### 2018 Fall Fly Off-GX Combat-October 28th Paul Kubek Photos

Chris Sarnowski and Cody Bishop

Brian Stas gets Cody Bishop airborne in a match with his dad, Bill

Team Stas-Brian and Matt

Team Bishop - Bill and Cody

## 2018 Turkey Day Shootout - GX Combat - November 11th

Paul Kubek and Brian Stas

Cody Bishop ready to launch his dadøs airplane

Group photo at contest end-all the brave souls who were on hand for this one