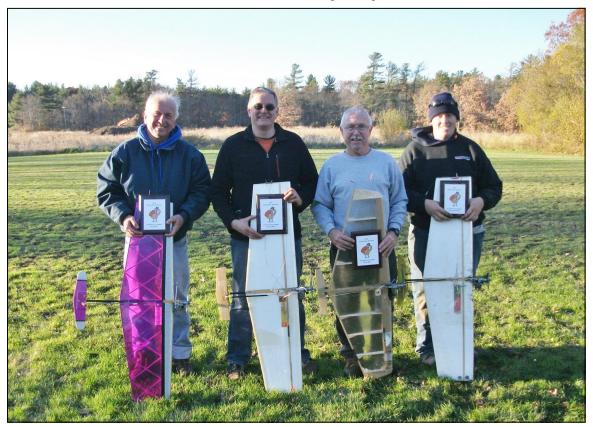

## 2018 Turkey Day Shootout - GX Combat - November 11th

Paul Kubek and Brian Stas

Cody Bishop ready to launch his dadøs airplane

Group photo at contest end-all the brave souls who were on hand for this one