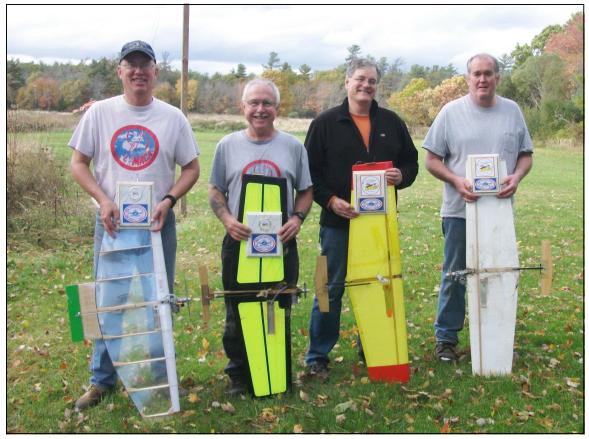

### 2018 Fall Fly Off-GX Combat-October 28th Paul Kubek Photos

Chris Sarnowski

Brian Stas and Cody Bishop

Neil Simpson and Brian Stas

#### 2018 Fall Fly Off-GX Combat-October 28th Paul Kubek Photos

Chris Sarnowski and Cody Bishop

Brian Stas gets Cody Bishop airborne in a match with his dad, Bill

Team Stas-Brian and Matt

Team Bishop - Bill and Cody

Here comes the judge - Paul Kubek and Chris Sarnowski are ready to judge the next match