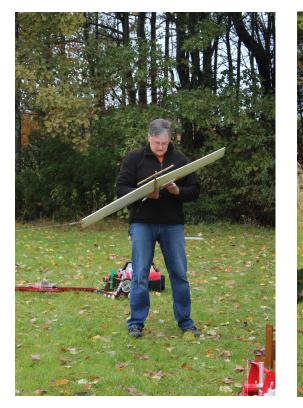

### 2018 Fall Fly Off-GX Combat-October 28th Paul Kubek Photos

Chris Sarnowski

Brian Stas and Cody Bishop

Neil Simpson and Brian Stas

#### 2018 Fall Fly Off-GX Combat-October 28th Paul Kubek Photos

Chris Sarnowski and Cody Bishop

Brian Stas gets Cody Bishop airborne in a match with his dad, Bill

Team Stas-Brian and Matt

Team Bishop - Bill and Cody